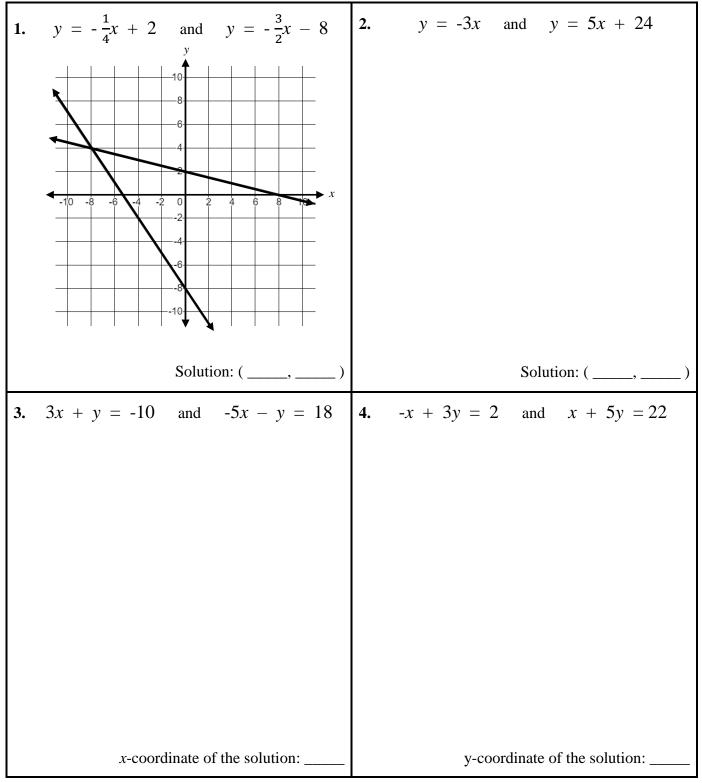

# **Quick Check – Form A**

Readiness Standard 1 - A.REI.6

Name\_

Learning Target: I will solve systems of equations.