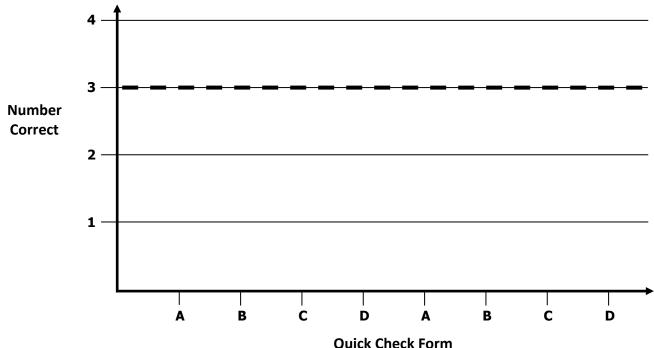

# **Algebra 2 Growth Chart**

Readiness Standard 1 - A.REI.6

### Name

Learning Target: I will solve systems of equations.

**Goal:** 3 out of 4 correct

| Quick | Check | Form |
|-------|-------|------|
|-------|-------|------|

| Intervention | Date | Score |
|--------------|------|-------|
|              |      |       |
|              |      |       |
|              |      |       |
|              |      |       |
|              |      |       |
|              |      |       |
|              |      |       |
|              |      |       |
|              |      |       |
|              |      |       |
|              |      |       |
|              |      |       |