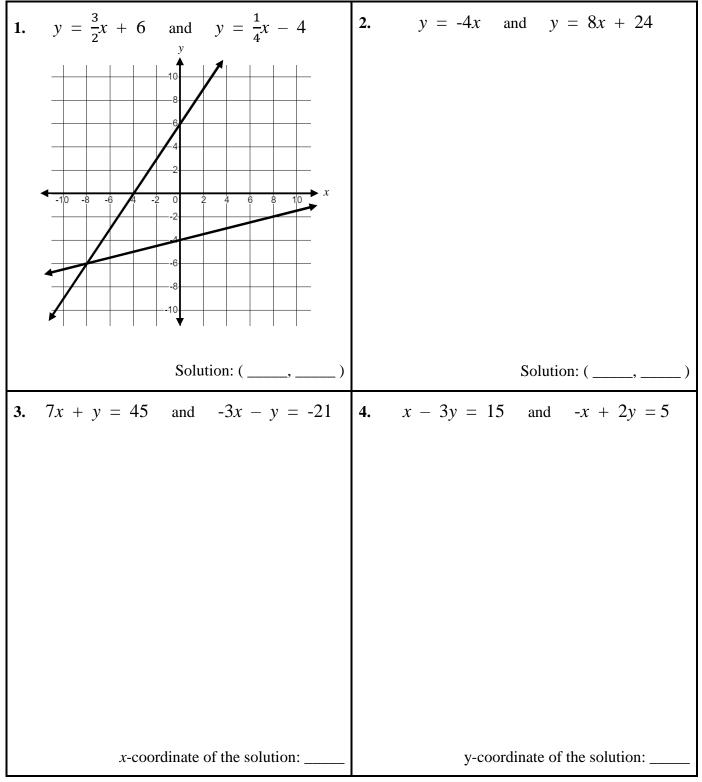

# **Quick Check – Form A**

Readiness Standard 1 - A.REI.6

Name\_

Learning Target: I will solve systems of equations.