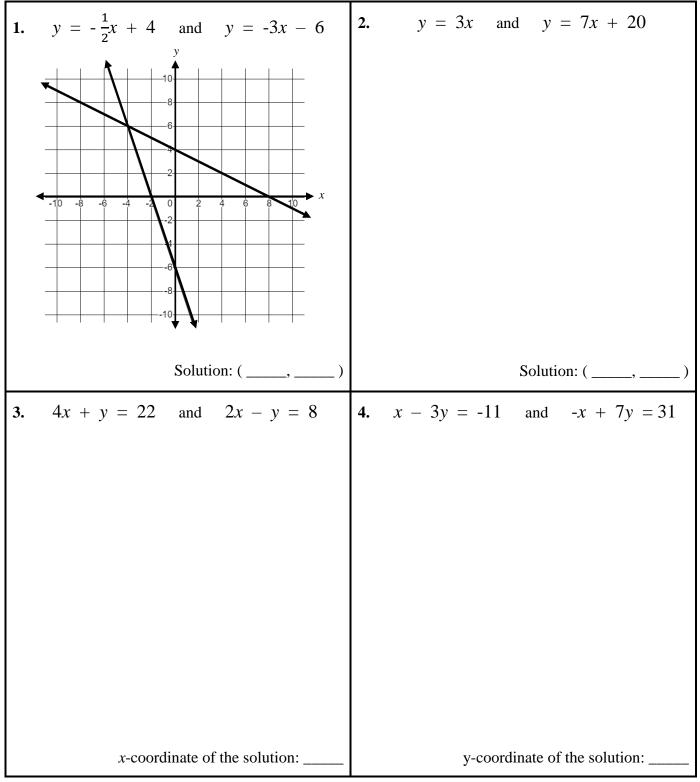

# **Quick Check – Form A**

Readiness Standard 1 - A.REI.6

Name\_

Learning Target: I will solve systems of equations.