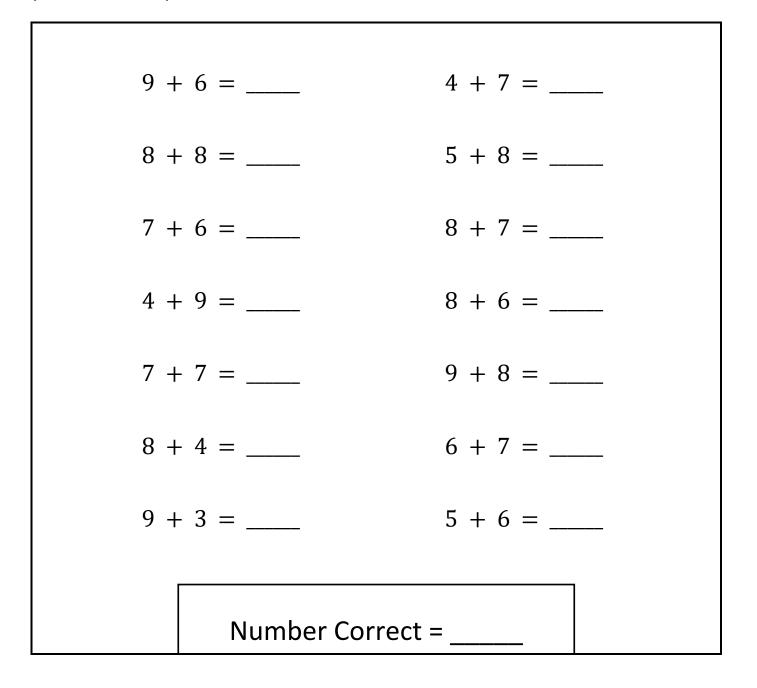

## **Quick Check - Form D**

3<sup>rd</sup> Grade - Readiness Standard 4 - 2.OA.2a

Name\_\_\_\_\_

Г

Date\_\_\_\_\_

٦

Learning Target: I will add numbers to 20.

| 8 + 4 =          | 9 + 7 = |  |
|------------------|---------|--|
| 7 + 7 =          | 5 + 8 = |  |
| 9 + 6 =          | 8 + 7 = |  |
| 3 + 9 =          | 7 + 6 = |  |
| 8 + 8 =          | 9 + 8 = |  |
| 4 + 7 =          | 6 + 6 = |  |
| 8 + 6 =          | 5 + 9 = |  |
| Number Correct = |         |  |