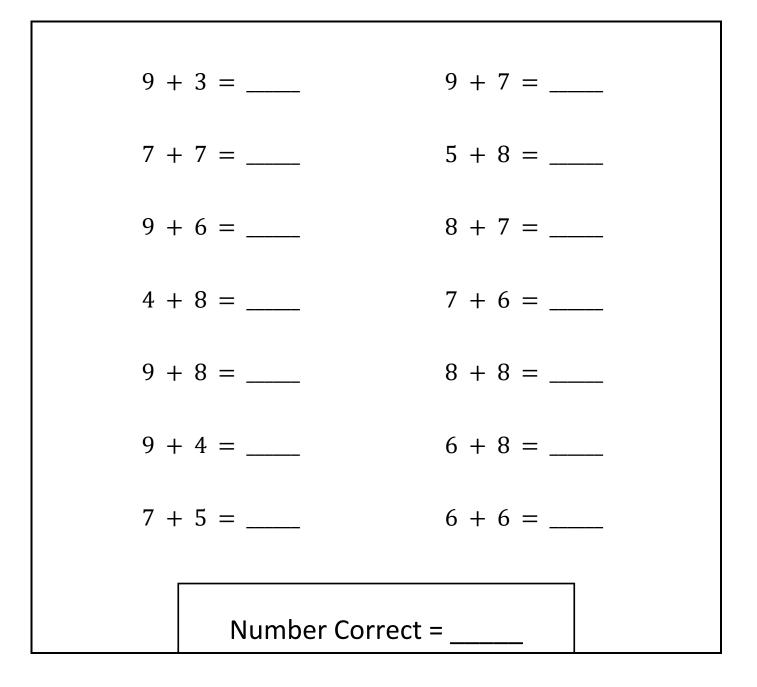

# **Quick Check - Form C**

3<sup>rd</sup> Grade - Readiness Standard 4 - 2.OA.2a

Name\_\_\_\_\_

Date\_\_\_\_\_

Learning Target: I will add numbers to 20.

| 9 + 6 =          | 4 + 7 = |  |
|------------------|---------|--|
| 8 + 8 =          | 5 + 8 = |  |
| 7 + 6 =          | 8 + 7 = |  |
| 4 + 9 =          | 8 + 6 = |  |
| 7 + 7 =          | 9 + 8 = |  |
| 8 + 4 =          | 6 + 7 = |  |
| 9 + 3 =          | 5 + 6 = |  |
| Number Correct = |         |  |