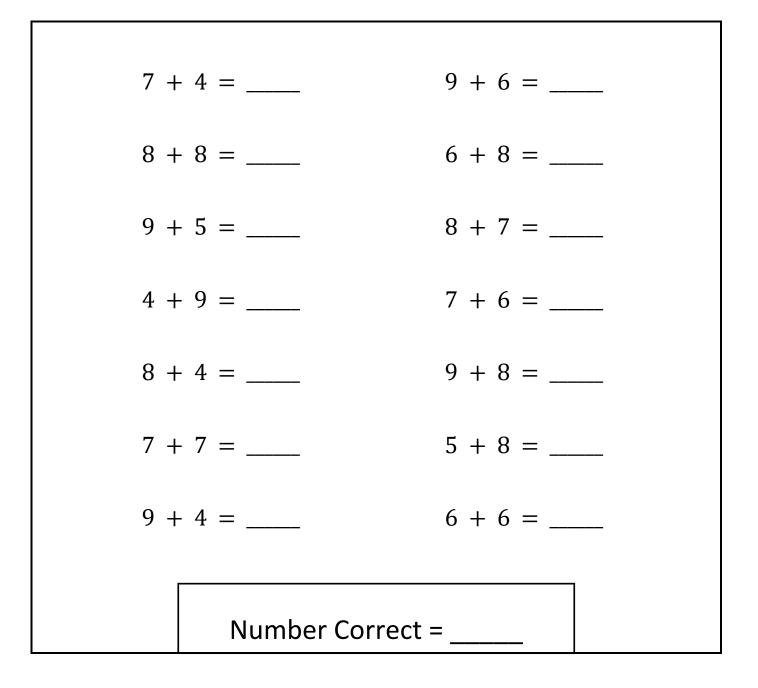

## **Quick Check - Form A**

3<sup>rd</sup> Grade - Readiness Standard 4 - 2.OA.2a

Name\_\_\_\_\_

Date\_\_\_\_\_

Learning Target: I will add numbers to 20.

| 7 + 4 =          | 9 + 6 = |  |
|------------------|---------|--|
| 8 + 8 =          | 6 + 8 = |  |
| 9 + 5 =          | 8 + 7 = |  |
| 4 + 9 =          | 7 + 6 = |  |
| 8 + 4 =          | 9 + 8 = |  |
| 7 + 7 =          | 5 + 8 = |  |
| 9 + 4 =          | 6 + 6 = |  |
| Number Correct = |         |  |