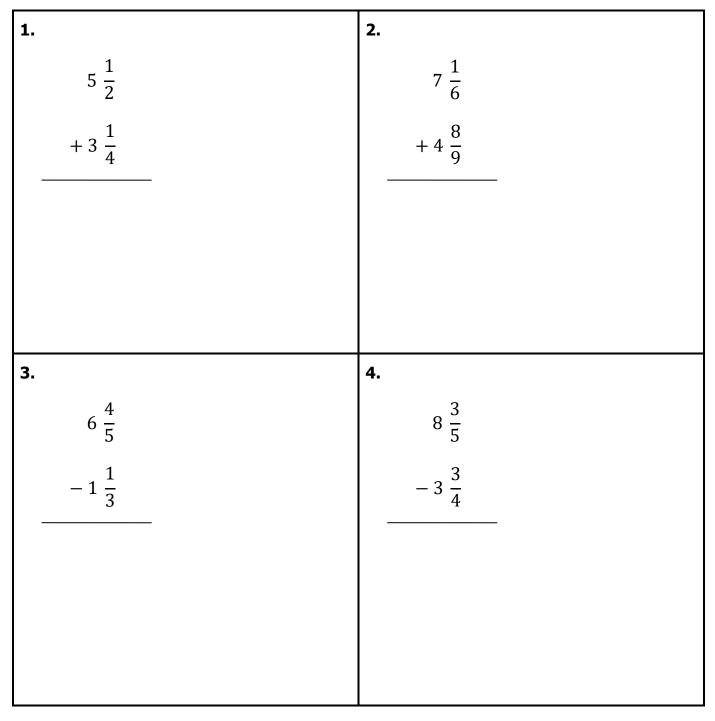

# **Quick Check - Form B**

6<sup>th</sup> Grade - Readiness Standard 4 - 5.NF.1

#### Name\_\_\_\_\_

Date\_\_\_\_\_

Learning Target: I will add and subtract mixed numbers with different denominators.