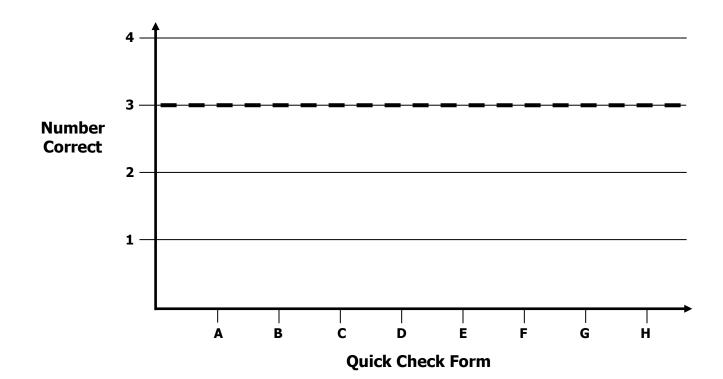

### **Growth Chart**

6<sup>th</sup> Grade - Readiness Standard 4 - 5.NF.1

#### Name

Date\_\_\_\_

Learning Target: I will add and subtract mixed numbers with different denominators.

Goal: 3 out of 4 correct

| Intervention | Date | Score |
|--------------|------|-------|
| Session 1:   |      |       |
| Session 2:   |      |       |
| Session 3:   |      |       |
| Session 4:   |      |       |
| Session 5:   |      |       |
| Session 6:   |      |       |
| Session 7:   |      |       |
| Session 8:   |      |       |