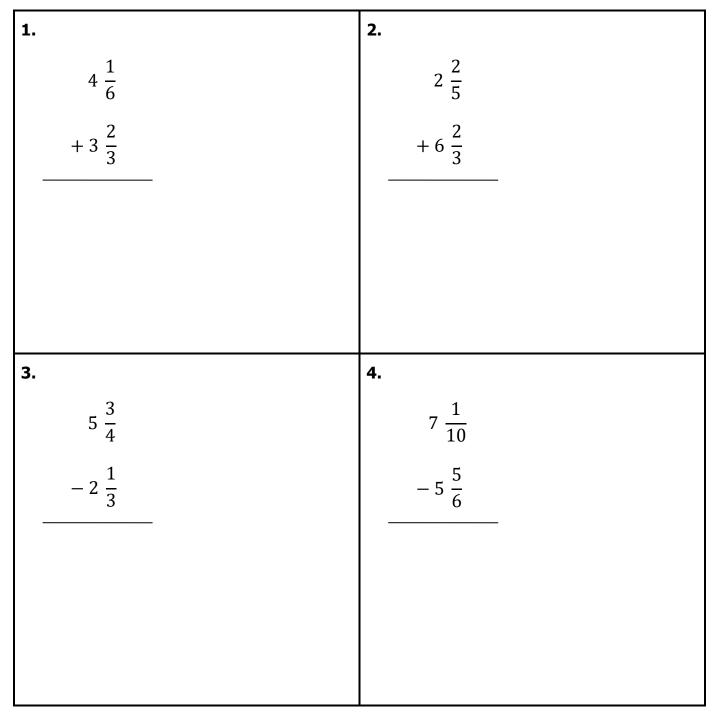

# **Quick Check - Form A**

6<sup>th</sup> Grade - Readiness Standard 4 - 5.NF.1

Date\_\_\_\_\_

Learning Target: I will add and subtract mixed numbers with different denominators.