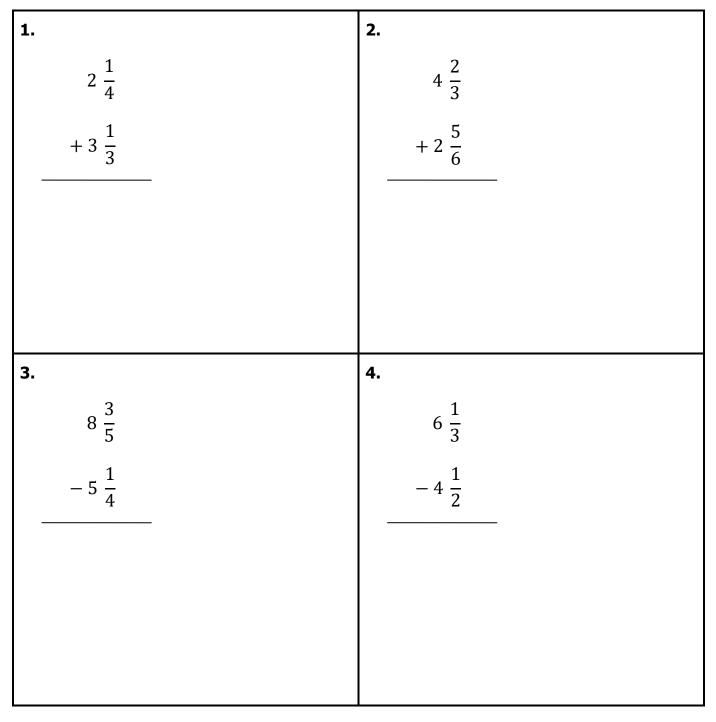

# **Quick Check - Form B**

6<sup>th</sup> Grade - Readiness Standard 4 - 5.NF.1