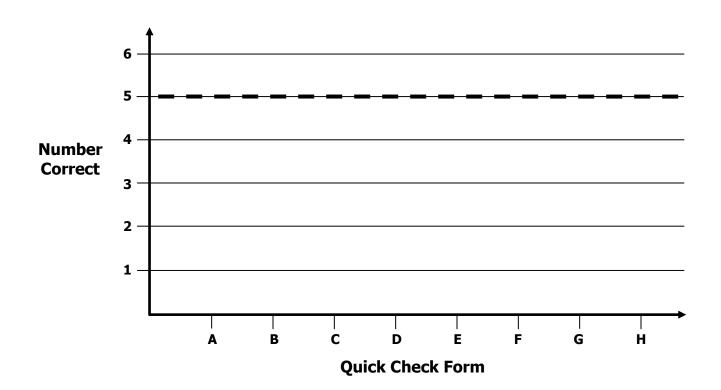

#### **Growth Chart**

\_\_\_\_\_

8<sup>th</sup> Grade – Readiness Standard 5 – 7.EE.1c

#### Name

Date\_\_\_\_

Learning Target: I will factor linear expressions.

Goal: 5 out of 6 correct

| Score |
|-------|
|       |
|       |
|       |
|       |
|       |
|       |
|       |
|       |
|       |
|       |
|       |
|       |