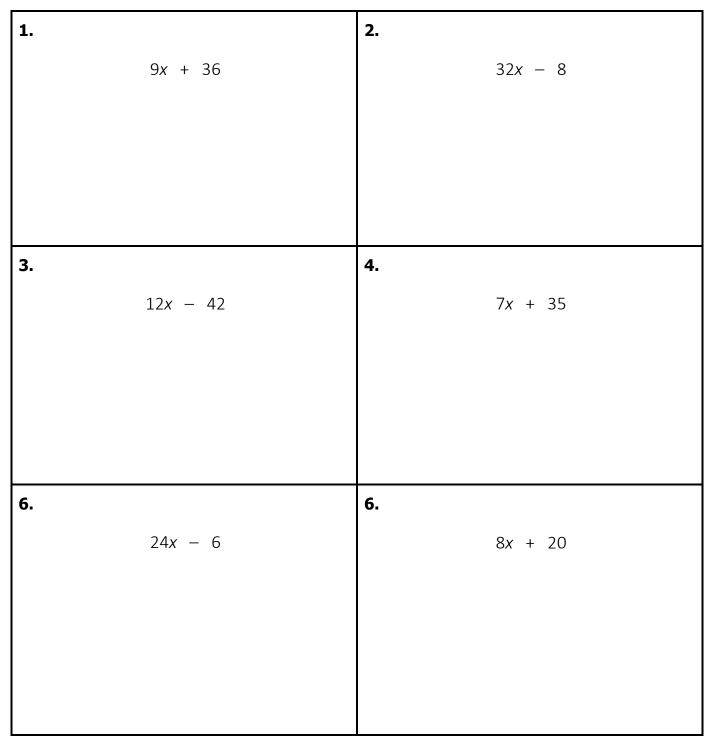

# **Quick Check - Form B**

8<sup>th</sup> Grade – Readiness Standard 5 – 7.EE.1c

Name\_\_\_\_\_

Date\_\_\_\_

Learning Target: I will factor linear expressions.

| 1. |                 | 2. |                 |
|----|-----------------|----|-----------------|
|    | 7 <i>x</i> + 56 |    | 30 <i>x</i> + 6 |
|    |                 |    |                 |
|    |                 |    |                 |
|    |                 |    |                 |
|    |                 |    |                 |
| 3. |                 | 4. |                 |
|    | 8 <i>x</i> - 20 |    | 3x - 12         |
|    |                 |    |                 |
|    |                 |    |                 |
|    |                 |    |                 |
|    |                 |    |                 |
| 5. |                 | 6. |                 |
|    | 36 <i>x</i> + 4 |    | 12x - 42        |
|    |                 |    |                 |
|    |                 |    |                 |
|    |                 |    |                 |
|    |                 |    |                 |
|    |                 |    |                 |