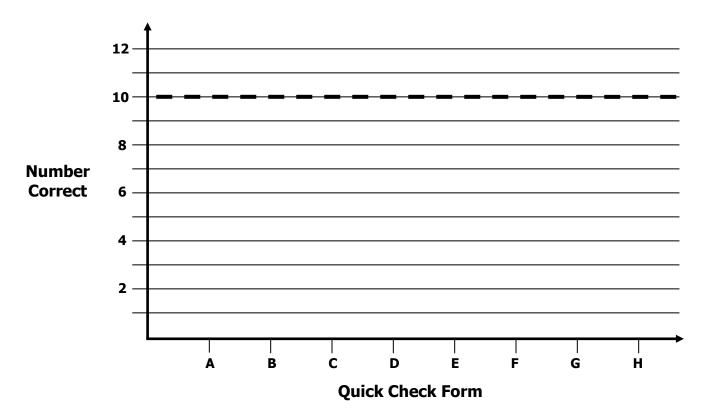

#### **Growth Chart**

1<sup>st</sup> Grade - Readiness Standard 5 - K.OA.5a

#### Name

Date\_\_\_\_

Learning Target: I will add numbers to 5.

Goal: 10 out of 12 correct

| Intervention | Date | Score |
|--------------|------|-------|
| Session 1:   |      |       |
| Session 2:   |      |       |
| Session 3:   |      |       |
| Session 4:   |      |       |
| Session 5:   |      |       |
| Session 6:   |      |       |
| Session 7:   |      |       |
| Session 8:   |      |       |