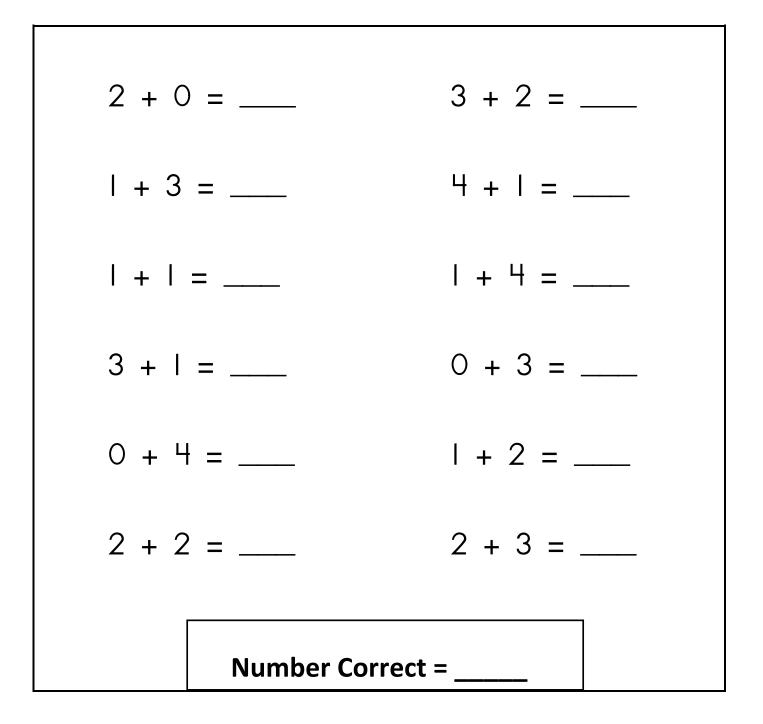

## **Quick Check - Form A**

1<sup>st</sup> Grade - Readiness Standard 5 - K.OA.5a

Name\_\_\_\_\_\_ Date\_\_\_\_\_

Learning Target: I will add numbers to 5.