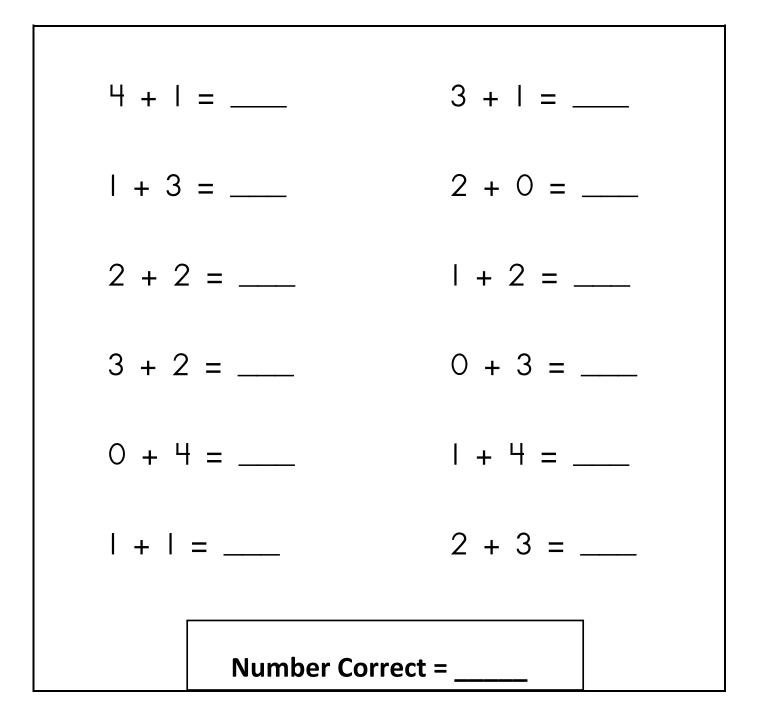

# **Quick Check - Form E**

1<sup>st</sup> Grade - Readiness Standard 5 - K.OA.5a

Name\_\_\_\_\_\_

\_\_\_\_ Date\_\_\_\_\_

Learning Target: I will add numbers to 5.