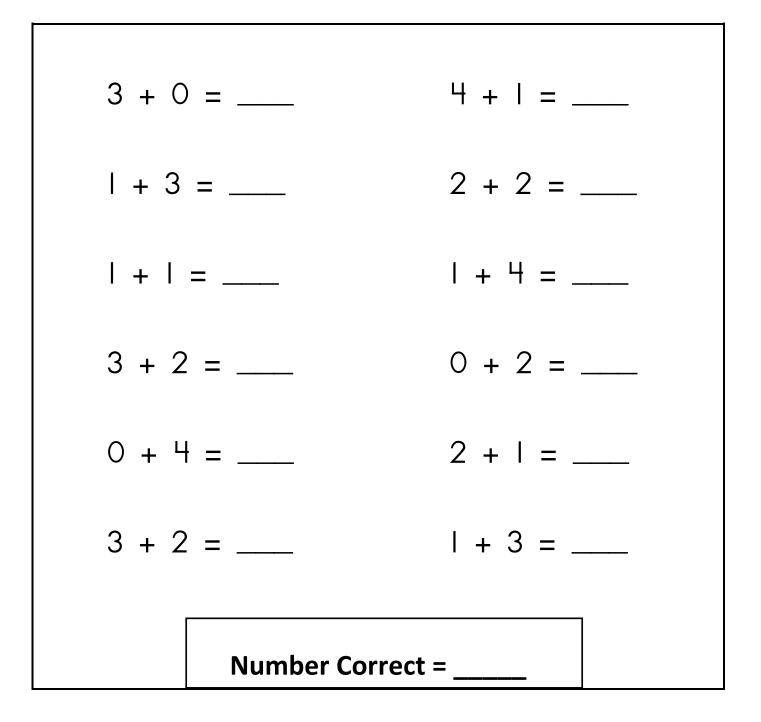

# **Quick Check - Form B**

1<sup>st</sup> Grade - Readiness Standard 5 - K.OA.5a

Name\_\_\_\_\_\_ Date\_\_\_\_\_

Learning Target: I will add numbers to 5.