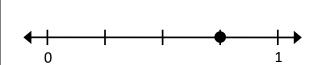

# **Quick Check - Form A**

4<sup>th</sup> Grade - Readiness Standard 6 - 3.NF.2

Name\_\_\_\_\_ Date\_\_\_\_

**Learning Target:** I will name fractions on a number line.

(Work time: 4 minutes)

**Problems 1-2:** Write the name of each equal part between 0 and 1.

**Problems 3-6:** Write the name of each fraction.