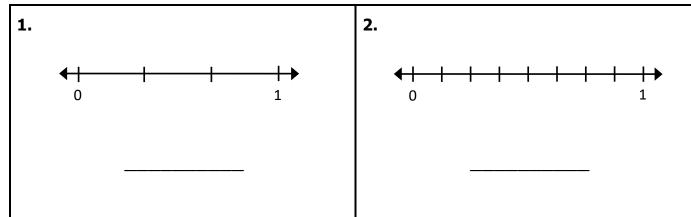

# **Quick Check - Form A**

4<sup>th</sup> Grade - Readiness Standard 6 - 3.NF.2

Name\_\_\_\_\_ Date\_\_\_\_

**Learning Target:** I will name fractions on a number line.

(Work time: 4 minutes)

**Problems 1-2:** Write the name of each equal part between 0 and 1.

**Problems 3-6:** Write the name of each fraction.