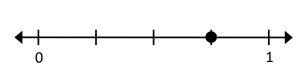

2.

\_\_\_\_\_

**Problems 3-6:** Write the name of each fraction.

3.

4.

\_\_\_\_

5.

6.