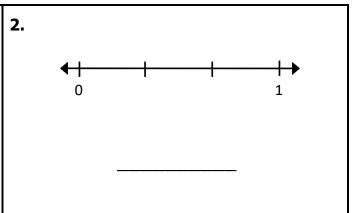

# **Quick Check - Form A**

4<sup>th</sup> Grade - Readiness Standard 6 - 3.NF.2

Name\_\_\_\_\_ Date\_\_\_\_

**Learning Target:** I will name fractions on a number line.

(Work time: 4 minutes)

**Problems 1-2:** Write the name of each equal part between 0 and 1.