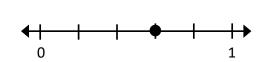

# **Quick Check - Form C**

4<sup>th</sup> Grade - Readiness Standard 6 - 3.NF.2

Name Date

**Learning Target:** I will name fractions on a number line.

(Work time: 4 minutes)

**Problems 1-2:** Write the name of each equal part between 0 and 1.

2.

\_\_\_\_\_

**Problems 3-6:** Write the name of each fraction.

3.

4.

\_\_\_\_

5.

6.

\_\_\_\_\_