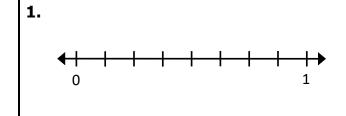

# **Quick Check - Form A**

4<sup>th</sup> Grade - Readiness Standard 6 - 3.NF.2

Name\_\_\_\_\_ Date\_\_\_\_

**Learning Target:** I will name fractions on a number line.

(Work time: 4 minutes)

**Problems 1-2:** Write the name of each equal part between 0 and 1.