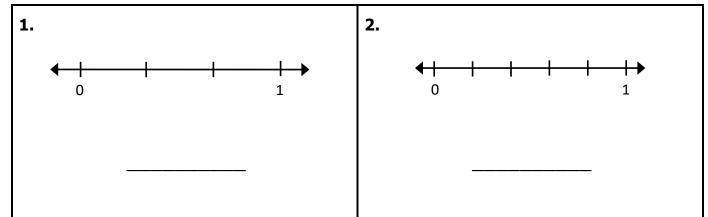

# **Quick Check - Form A**

4<sup>th</sup> Grade - Readiness Standard 6 - 3.NF.2

Name\_\_\_\_\_ Date\_\_\_\_

**Learning Target:** I will name fractions on a number line.

(Work time: 4 minutes)

**Problems 1-2:** Write the name of each equal part between 0 and 1.