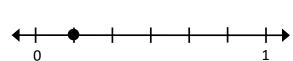

2.

\_\_\_\_\_

**Problems 3-6:** Write the name of each fraction.

3.

4.

\_\_\_\_

5.

6.