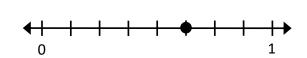

# **Quick Check - Form C**

4<sup>th</sup> Grade - Readiness Standard 6 - 3.NF.2

Name Date

**Learning Target:** I will name fractions on a number line.

(Work time: 4 minutes)

**Problems 1-2:** Write the name of each equal part between 0 and 1.

2.

\_\_\_\_\_

**Problems 3-6:** Write the name of each fraction.

3.

4.

\_\_\_\_

5.

6.