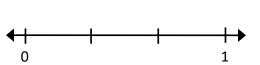

# **Quick Check - Form A**

4<sup>th</sup> Grade - Readiness Standard 6 - 3.NF.2

Name\_\_\_\_\_ Date\_\_\_\_

**Learning Target:** I will name fractions on a number line.

(Work time: 4 minutes)

**Problems 1-2:** Write the name of each equal part between 0 and 1.