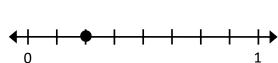

qual part between 0 and 1.



2.



\_\_\_\_

**Problems 3-6:** Write the name of each fraction.





4.



\_\_\_\_\_

5.



6.



\_\_\_\_\_



# **Quick Check - Form E**

4<sup>th</sup> Grade - Readiness Standard 6 - 3.NF.2

Name\_\_\_\_\_ Date\_\_\_\_

**Learning Target:** I will name fractions on a number line.

(Work time: 4 minutes)

**Problems 1-2:** Write the name of each equal part between 0 and 1.



**Problems 3-6:** Write the name of each fraction.





# **Quick Check - Form F**

4<sup>th</sup> Grade - Readiness Standard 6 - 3.NF.2

Name\_\_\_\_\_ Date\_\_\_\_

**Learning Target:** I will name fractions on a number line.

(Work time: 4 minutes)

**Problems 1-2:** Write the name of each equal part between 0 and 1.





**Problems 3-6:** Write the name of each fraction.



4.



\_\_\_\_





6.



\_\_\_\_

# **Quick Check - Form G**

4<sup>th</sup> Grade - Readiness Standard 6 - 3.NF.2

Name Date

**Learning Target:** I will name fractions on a number line.

(Work time: 4 minutes)

**Problems 1-2:** Write the name of each equal part between 0 and 1.



**Problems 3-6:** Write the name of each fraction.



# **Quick Check - Form H**

4<sup>th</sup> Grade - Readiness Standard 6 - 3.NF.2

Name Date

**Learning Target:** I will name fractions on a number line.

(Work time: 4 minutes)

**Problems 1-2:** Write the name of each equal part between 0 and 1.







\_\_\_\_\_

**Problems 3-6:** Write the name of each fraction.

3.



\_\_\_\_\_

4.



\_\_\_\_\_

5.



\_\_\_\_\_

6.



\_\_\_\_\_