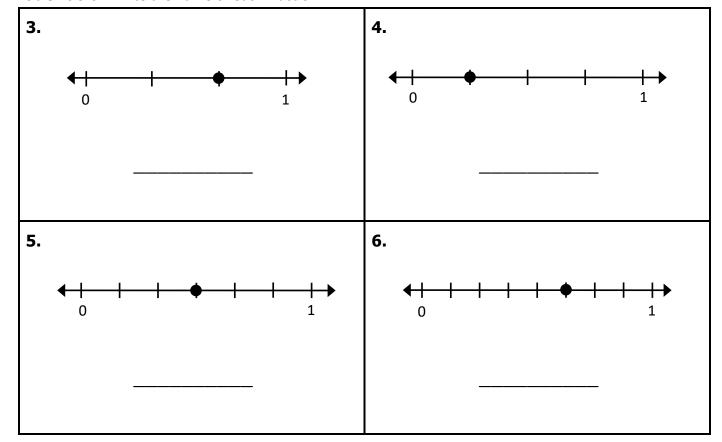

nutes)

**Problems 1-2:** Write the name of each equal part between 0 and 1.



**Problems 3-6:** Write the name of each fraction.





# **Quick Check - Form F**

4<sup>th</sup> Grade - Readiness Standard 6 - 3.NF.2

Name\_\_\_\_\_ Date\_\_\_\_

**Learning Target:** I will name fractions on a number line.

(Work time: 4 minutes)

**Problems 1-2:** Write the name of each equal part between 0 and 1.





**Problems 3-6:** Write the name of each fraction.



4.



\_\_\_\_





6.



\_\_\_\_

# **Quick Check - Form G**

4<sup>th</sup> Grade - Readiness Standard 6 - 3.NF.2

Name Date

**Learning Target:** I will name fractions on a number line.

(Work time: 4 minutes)

**Problems 1-2:** Write the name of each equal part between 0 and 1.



**Problems 3-6:** Write the name of each fraction.



# **Quick Check - Form H**

4<sup>th</sup> Grade - Readiness Standard 6 - 3.NF.2

Name Date

**Learning Target:** I will name fractions on a number line.

(Work time: 4 minutes)

**Problems 1-2:** Write the name of each equal part between 0 and 1.







\_\_\_\_\_

**Problems 3-6:** Write the name of each fraction.

3.



\_\_\_\_\_

4.



\_\_\_\_\_

5.



\_\_\_\_\_

6.



\_\_\_\_\_