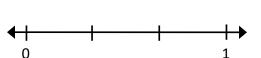

ng Target:** I will name fractions on a number line.

(Work time: 4 minutes)

**Problems 1-2:** Write the name of each equal part between 0 and 1.





**Problems 3-6:** Write the name of each fraction.



4.



\_\_\_\_





6.



\_\_\_\_

# **Quick Check - Form G**

4<sup>th</sup> Grade - Readiness Standard 6 - 3.NF.2

Name Date

**Learning Target:** I will name fractions on a number line.

(Work time: 4 minutes)

**Problems 1-2:** Write the name of each equal part between 0 and 1.



**Problems 3-6:** Write the name of each fraction.



# **Quick Check - Form H**

4<sup>th</sup> Grade - Readiness Standard 6 - 3.NF.2

Name Date

**Learning Target:** I will name fractions on a number line.

(Work time: 4 minutes)

**Problems 1-2:** Write the name of each equal part between 0 and 1.







\_\_\_\_\_

**Problems 3-6:** Write the name of each fraction.

3.



\_\_\_\_\_

4.



\_\_\_\_\_

5.



\_\_\_\_\_

6.



\_\_\_\_\_