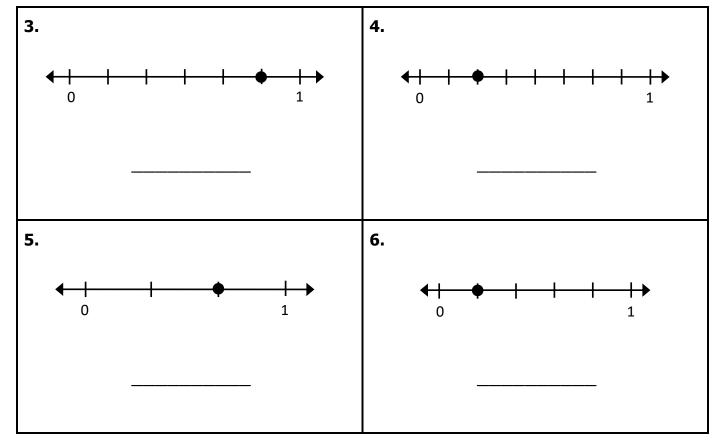

4:   |      |       |
| Session 5:   |      |       |
| Session 6:   |      |       |
| Session 7:   |      |       |
| Session 8:   |      |       |



# **Quick Check - Form A**

4<sup>th</sup> Grade - Readiness Standard 6 - 3.NF.2

Name\_\_\_\_\_ Date\_\_\_\_

**Learning Target:** I will name fractions on a number line.

(Work time: 4 minutes)

**Problems 1-2:** Write the name of each equal part between 0 and 1.



**Problems 3-6:** Write the name of each fraction.





# **Quick Check - Form B**

4<sup>th</sup> Grade - Readiness Standard 6 - 3.NF.2

Name\_\_\_\_\_ Date\_\_\_\_

**Learning Target:** I will name fractions on a number line.

(Work time: 4 minutes)

**Problems 1-2:** Write the name of each equal part between 0 and 1.



**Problems 3-6:** Write the name of each fraction.



# **Quick Check - Form C**

4<sup>th</sup> Grade - Readiness Standard 6 - 3.NF.2

Name Date

**Learning Target:** I will name fractions on a number line.

(Work time: 4 minutes)

**Problems 1-2:** Write the name of each equal part between 0 and 1.



2.



\_\_\_\_\_

**Problems 3-6:** Write the name of each fraction.

3.



4.



\_\_\_\_

5.



6.



\_\_\_\_\_



# **Quick Check - Form D**

4<sup>th</sup> Grade - Readiness Standard 6 - 3.NF.2

Name\_\_\_\_\_\_ Date\_\_\_\_\_

**Learning Target:** I will name fractions on a number line.

(Work time: 4 minutes)

**Problems 1-2:** Write the name of each equal part between 0 and 1.



2.



\_\_\_\_

**Problems 3-6:** Write the name of each fraction.





4.



\_\_\_\_\_

5.



6.



\_\_\_\_\_



# **Quick Check - Form E**

4<sup>th</su