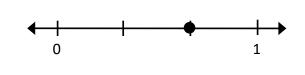

# **Quick Check - Form C**

4<sup>th</sup> Grade - Readiness Standard 6 - 3.NF.2

Name Date

**Learning Target:** I will name fractions on a number line.

(Work time: 4 minutes)

**Problems 1-2:** Write the name of each equal part between 0 and 1.

2.

\_\_\_\_\_

**Problems 3-6:** Write the name of each fraction.

3.

4.

\_\_\_\_

5.

6.