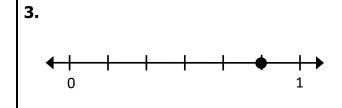

each equal part between 0 and 1.



2.



\_\_\_\_

**Problems 3-6:** Write the name of each fraction.





4.



\_\_\_\_\_

5.



6.



\_\_\_\_\_



# **Quick Check - Form E**

4<sup>th</sup> Grade - Readiness Standard 6 - 3.NF.2

Name\_\_\_\_\_ Date\_\_\_\_

**Learning Target:** I will name fractions on a number line.

(Work time: 4 minutes)

**Problems 1-2:** Write the name of each equal part between 0 and 1.



**Problems 3-6:** Write the name of each fraction.





# **Quick Check - Form F**

4<sup>th</sup> Grade - Readiness Standard 6 - 3.NF.2

Name\_\_\_\_\_ Date\_\_\_\_

**Learning Target:** I will name fractions on a number line.

(Work time: 4 minutes)

**Problems 1-2:** Write the name of each equal part between 0 and 1.





**Problems 3-6:** Write the name of each fraction.



4.



\_\_\_\_





6.



\_\_\_\_

# **Quick Check - Form G**

4<sup>th</sup> Grade - Readiness Standard 6 - 3.NF.2

Name Date

**Learning Target:** I will name fractions on a number line.

(Work time: 4 minutes)

**Problems 1-2:** Write the name of each equal part between 0 and 1.



**Problems 3-6:** Write the name of each fraction.



# **Quick Check - Form H**

4<sup>th</sup> Grade - Readiness Standard 6 - 3.NF.2

Name Date

**Learning Target:** I will name fractions on a number line.

(Work time: 4 minutes)

**Problems 1-2:** Write the name of each equal part between 0 and 1.







\_\_\_\_\_

**Problems 3-6:** Write the name of each fraction.

3.



\_\_\_\_\_

4.



\_\_\_\_\_

5.



\_\_\_\_\_

6.



\_\_\_\_\_