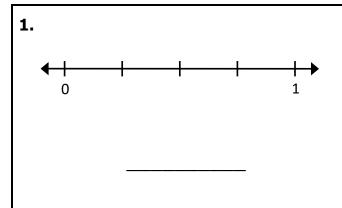

# **Quick Check - Form A**

4<sup>th</sup> Grade - Readiness Standard 6 - 3.NF.2

Name\_\_\_\_\_ Date\_\_\_\_

**Learning Target:** I will name fractions on a number line.

(Work time: 4 minutes)

**Problems 1-2:** Write the name of each equal part between 0 and 1.