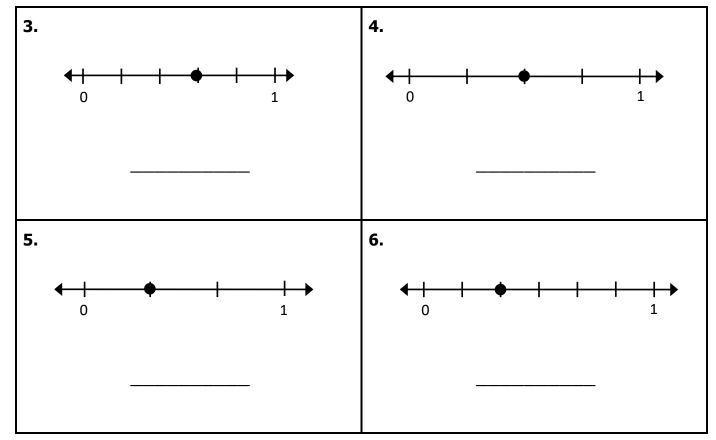

# **Quick Check - Form A**

4<sup>th</sup> Grade - Readiness Standard 6 - 3.NF.2

Name\_\_\_\_\_ Date\_\_\_\_

**Learning Target:** I will name fractions on a number line.

(Work time: 4 minutes)

**Problems 1-2:** Write the name of each equal part between 0 and 1.

**Problems 3-6:** Write the name of each fraction.