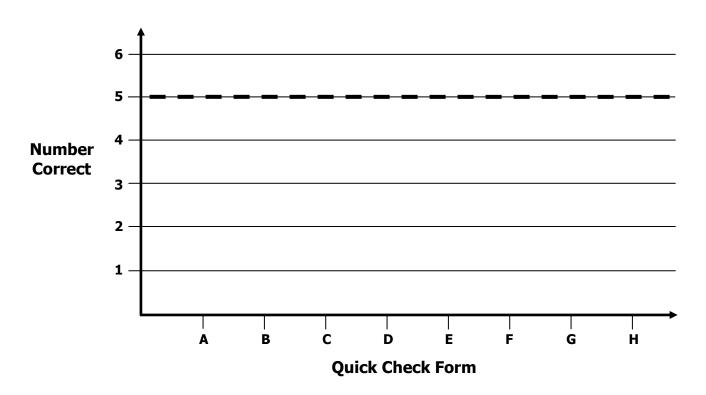

## **Growth Chart**

4<sup>th</sup> Grade - Readiness Standard 6 - 3.NF.2

| Name | Date |
|------|------|
|------|------|

**Learning Target:** I will name fractions on a number line.

**Goal:** 5 out of 6 correct