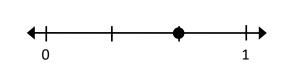

(Work time: 4 minutes)

**Problems 1-2:** Write the name of each equal part between 0 and 1.



**Problems 3-6:** Write the name of each fraction.





# **Quick Check - Form B**

4<sup>th</sup> Grade - Readiness Standard 6 - 3.NF.2

Name\_\_\_\_\_ Date\_\_\_\_

**Learning Target:** I will name fractions on a number line.

(Work time: 4 minutes)

**Problems 1-2:** Write the name of each equal part between 0 and 1.



**Problems 3-6:** Write the name of each fraction.



# **Quick Check - Form C**

4<sup>th</sup> Grade - Readiness Standard 6 - 3.NF.2

Name Date

**Learning Target:** I will name fractions on a number line.

(Work time: 4 minutes)

**Problems 1-2:** Write the name of each equal part between 0 and 1.



2.



\_\_\_\_\_

**Problems 3-6:** Write the name of each fraction.

3.



4.



\_\_\_\_

5.



6.



\_\_\_\_\_



# **Quick Check - Form D**

4<sup>th</sup> Grade - Readiness Standard 6 - 3.NF.2

Name\_\_\_\_\_\_ Date\_\_\_\_\_

**Learning Target:** I will name fractions on a number line.

(Work time: 4 minutes)

**Problems 1-2:** Write the name of each equal part between 0 and 1.



2.



\_\_\_\_

**Problems 3-6:** Write the name of each fraction.





4.



\_\_\_\_\_

5.



6.



\_\_\_\_\_



# **Quick Check - Form E**

4<sup>th</sup> Grade - Readiness Standard 6 - 3.NF.2

Name\_\_\_\_\_ Date\_\_\_\_

**Learning Target:** I will name fractions on a number line.

(Work time: 4 minutes)

**Problems 1-2:** Write the name of each equal part between 0 and 1.



**Problems 3-6:** Write the name of each fraction.





# **Quick Check - Form F**

4<sup>th</sup>