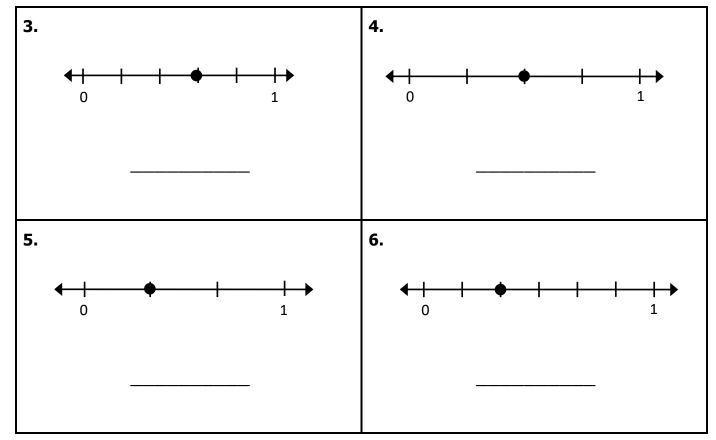

6 - 3.NF.2

| Name | Date |
|------|------|
|------|------|

**Learning Target:** I will name fractions on a number line.

**Goal:** 5 out of 6 correct



| Intervention | Date | Score |
|--------------|------|-------|
| Session 1:   |      |       |
| Session 2:   |      |       |
| Session 3:   |      |       |
| Session 4:   |      |       |
| Session 5:   |      |       |
| Session 6:   |      |       |
| Session 7:   |      |       |
| Session 8:   |      |       |



# **Quick Check - Form A**

4<sup>th</sup> Grade - Readiness Standard 6 - 3.NF.2

Name\_\_\_\_\_ Date\_\_\_\_

**Learning Target:** I will name fractions on a number line.

(Work time: 4 minutes)

**Problems 1-2:** Write the name of each equal part between 0 and 1.



**Problems 3-6:** Write the name of each fraction.





# **Quick Check - Form B**

4<sup>th</sup> Grade - Readiness Standard 6 - 3.NF.2

Name\_\_\_\_\_ Date\_\_\_\_

**Learning Target:** I will name fractions on a number line.

(Work time: 4 minutes)

**Problems 1-2:** Write the name of each equal part between 0 and 1.



**Problems 3-6:** Write the name of each fraction.



# **Quick Check - Form C**

4<sup>th</sup> Grade - Readiness Standard 6 - 3.NF.2

Name Date

**Learning Target:** I will name fractions on a number line.

(Work time: 4 minutes)

**Problems 1-2:** Write the name of each equal part between 0 and 1.



2.



\_\_\_\_\_

**Problems 3-6:** Write the name of each fraction.

3.



4.



\_\_\_\_

5.



6.



\_\_\_\_\_



# **Quick Check - Form D**

4<sup>th</sup> Grade - Readiness Standard 6 - 3.NF.2

Name\_\_\_\_\_\_ Date\