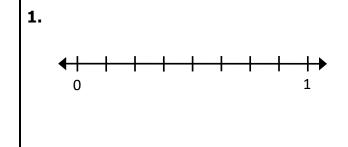

# **Quick Check - Form D**

4<sup>th</sup> Grade - Readiness Standard 6 - 3.NF.2

Name\_\_\_\_\_\_ Date\_\_\_\_\_

**Learning Target:** I will name fractions on a number line.

(Work time: 4 minutes)

**Problems 1-2:** Write the name of each equal part between 0 and 1.

2.

\_\_\_\_

**Problems 3-6:** Write the name of each fraction.

4.

\_\_\_\_\_

5.

6.

\_\_\_\_\_