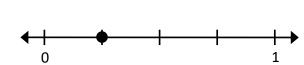

# **Quick Check - Form A**

4<sup>th</sup> Grade - Readiness Standard 6 - 3.NF.2

Name\_\_\_\_\_ Date\_\_\_\_

**Learning Target:** I will name fractions on a number line.

(Work time: 4 minutes)

**Problems 1-2:** Write the name of each equal part between 0 and 1.

**Problems 3-6:** Write the name of each fraction.