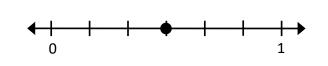

# **Quick Check - Form B**

4<sup>th</sup> Grade - Readiness Standard 6 - 3.NF.2

Name\_\_\_\_\_ Date\_\_\_\_

**Learning Target:** I will name fractions on a number line.

(Work time: 4 minutes)

**Problems 1-2:** Write the name of each equal part between 0 and 1.

**Problems 3-6:** Write the name of each fraction.