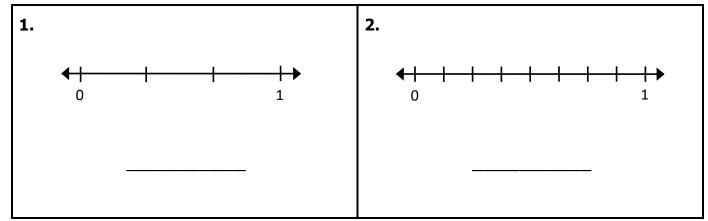

# **Quick Check - Form A**

4<sup>th</sup> Grade - Readiness Standard 6 - 3.NF.2

Name\_\_\_\_\_ Date\_\_\_\_

**Learning Target:** I will name fractions on a number line.

(Work time: 4 minutes)

**Problems 1-2:** Write the name of each equal part between 0 and 1.

**Problems 3-6:** Write the name of each fraction.