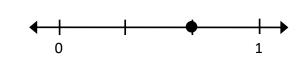

# **Quick Check - Form B**

4<sup>th</sup> Grade - Readiness Standard 6 - 3.NF.2

Name\_\_\_\_\_ Date\_\_\_\_

**Learning Target:** I will name fractions on a number line.

(Work time: 4 minutes)

**Problems 1-2:** Write the name of each equal part between 0 and 1.

**Problems 3-6:** Write the name of each fraction.