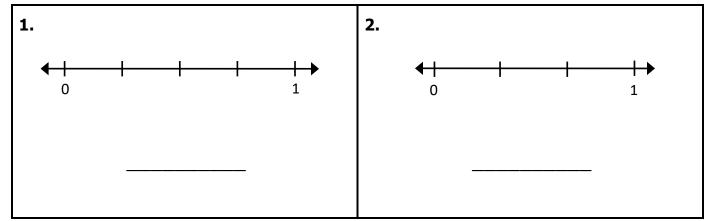

# **Quick Check - Form B**

4<sup>th</sup> Grade - Readiness Standard 6 - 3.NF.2

Name\_\_\_\_\_ Date\_\_\_\_

**Learning Target:** I will name fractions on a number line.

(Work time: 4 minutes)

**Problems 1-2:** Write the name of each equal part between 0 and 1.

**Problems 3-6:** Write the name of each fraction.