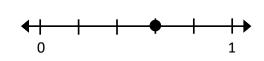

# **Quick Check - Form C**

4<sup>th</sup> Grade - Readiness Standard 6 - 3.NF.2

Name Date

**Learning Target:** I will name fractions on a number line.

(Work time: 4 minutes)

**Problems 1-2:** Write the name of each equal part between 0 and 1.

2.

\_\_\_\_\_

**Problems 3-6:** Write the name of each fraction.

3.

4.

\_\_\_\_

5.

6.