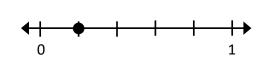

# **Quick Check - Form C**

4<sup>th</sup> Grade - Readiness Standard 6 - 3.NF.2

Name Date

**Learning Target:** I will name fractions on a number line.

(Work time: 4 minutes)

**Problems 1-2:** Write the name of each equal part between 0 and 1.

# **Quick Check - Form A**

4<sup>th</sup> Grade - Readiness Standard 6 - 3.NF.2

Name\_\_\_\_\_ Date\_\_\_\_

**Learning Target:** I will name fractions on a number line.

(Work time: 4 minutes)

**Problems 1-2:** Write the name of each equal part between 0 and 1.