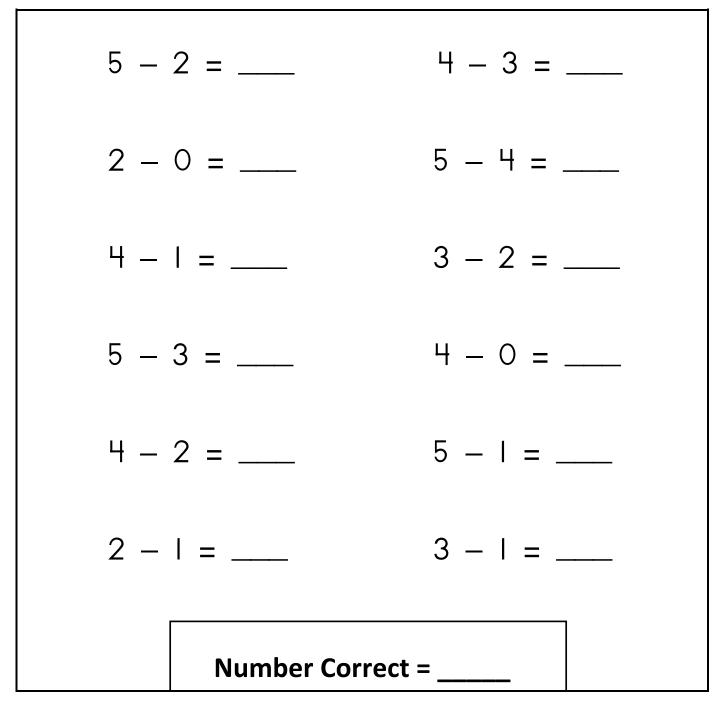

# **Quick Check - Form B**

1<sup>st</sup> Grade - Readiness Standard 6 - K.OA.5b

#### Name\_\_\_\_\_

Date\_\_\_\_\_

Learning Target: I will subtract numbers within 5.