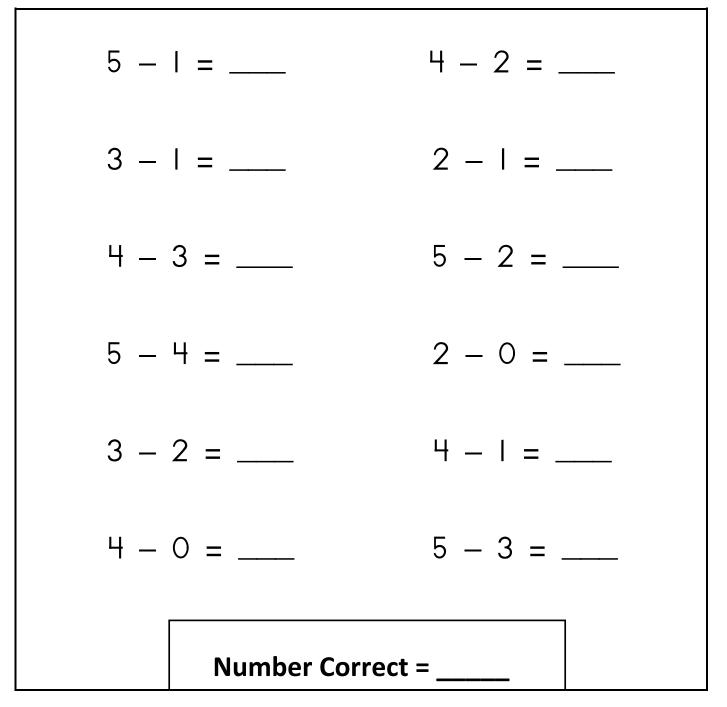

# **Quick Check - Form B**

1<sup>st</sup> Grade - Readiness Standard 6 - K.OA.5b

#### Name\_\_\_\_\_

Date\_\_\_\_\_

Learning Target: I will subtract numbers within 5.