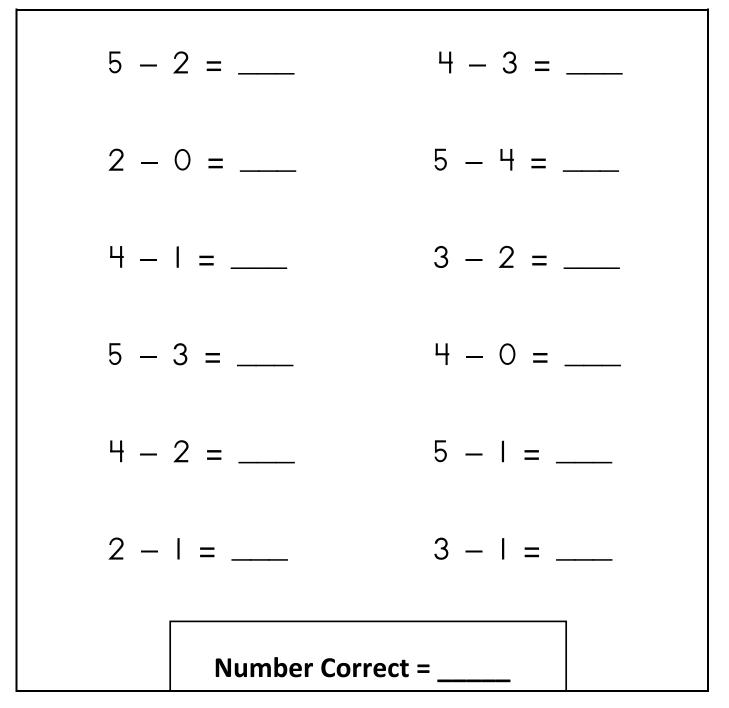

### **Quick Check - Form A**

1<sup>st</sup> Grade - Readiness Standard 6 - K.OA.5b

#### Name\_\_\_\_\_

Date\_\_\_\_\_

Learning Target: I will subtract numbers within 5.