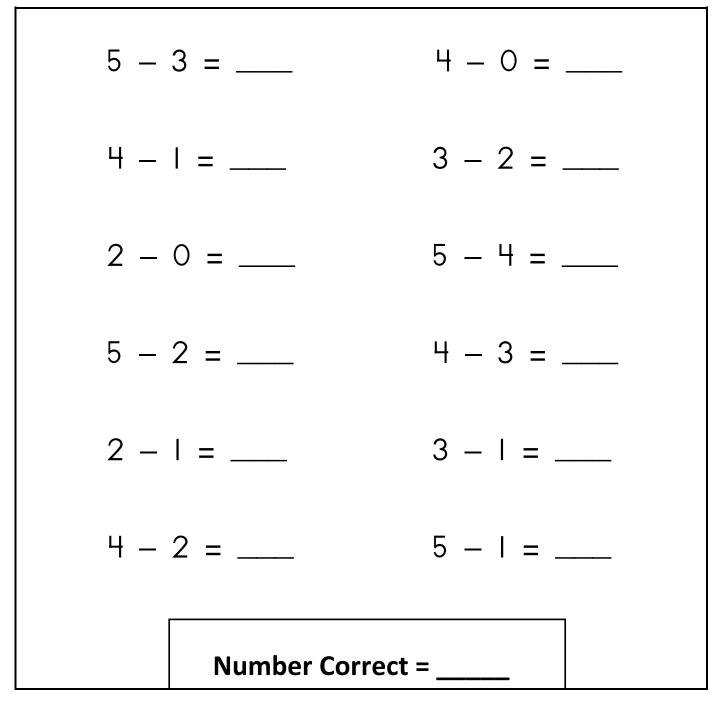

### **Quick Check - Form A**

1<sup>st</sup> Grade - Readiness Standard 6 - K.OA.5b

#### Name\_\_\_\_\_

Date\_\_\_\_\_

Learning Target: I will subtract numbers within 5.