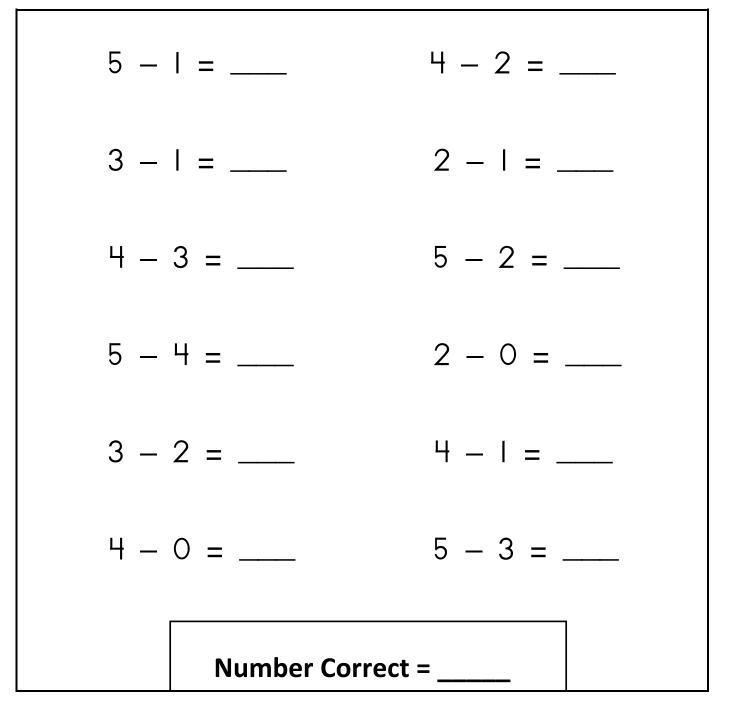

# **Quick Check - Form C**

1<sup>st</sup> Grade - Readiness Standard 6 - K.OA.5b

#### Name\_\_\_\_\_

Date\_\_\_\_\_

Learning Target: I will subtract numbers within 5.