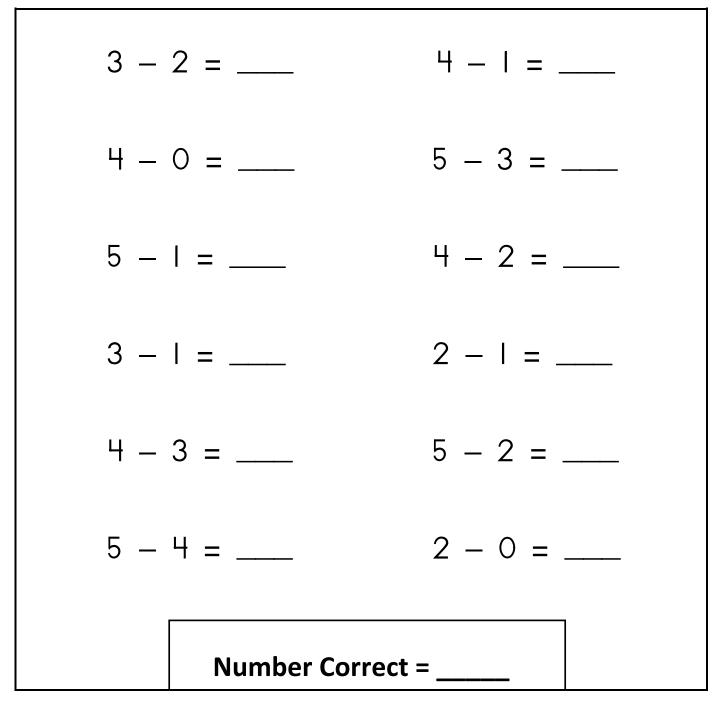

# **Quick Check - Form C**

1<sup>st</sup> Grade - Readiness Standard 6 - K.OA.5b

#### Name\_\_\_\_\_

Date\_\_\_\_\_

Learning Target: I will subtract numbers within 5.